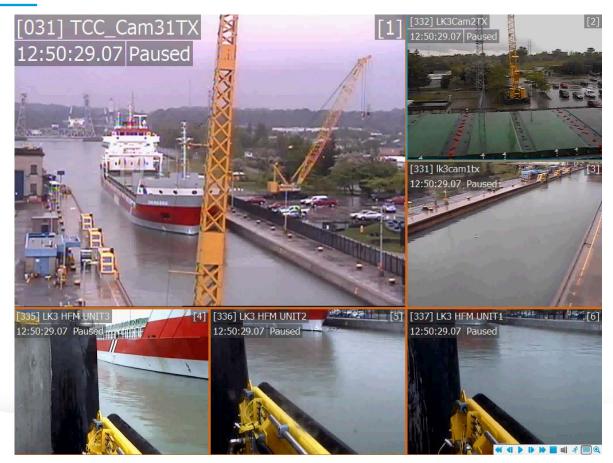

gateway to the heartland of North America
- 3,700 km marine highway
- 41 ports connected to the System
- serves a region that is:
  - home to 100 million people
  - 26% of US industry
  - 60% of Canadian industry



#### We like to call it.....Hwy H<sub>2</sub>O



# ECONOMIC IMPACT OF GLSLS SYSTEM

#### 4

#### In CDN \$

- 227,000 jobs
- \$34.6 billion economic contribution
- \$14.5 billion in personal income
- \$4.7 billion in taxes paid to federal, state, provincial governments





#### **INFRASTRUCTURE: INVESTING IN OUR FUTURE**





- \$56 million by Canadian Seaway for the 2018/19 fiscal year
- **\$9.5-18.5million** by U.S. Seaway for the 2018 fiscal year



#### **LEVERAGING TECHNOLOGY**



# **VESSEL MOORING (PAST)**











7

## HANDS FREE MOORING



## HANDS FREE MOORING



## **REMOTE OPERATIONS**





# WHAT'S NEXT?



#### E-Shipping/ Smart Shipping

- Continue to automate our processes in all aspects of the company
  - Ex/ e-billing
- Eliminating any duplication of work internally and with any external partners
- Working with our partners to streamline vessel scheduling



# **GET IN TOUCH**



#### Bruce Hodgson Director of Market Development

The St. Lawrence Seaway Management Corporation

bhodgson@seaway.ca www.hwyh20.com



12