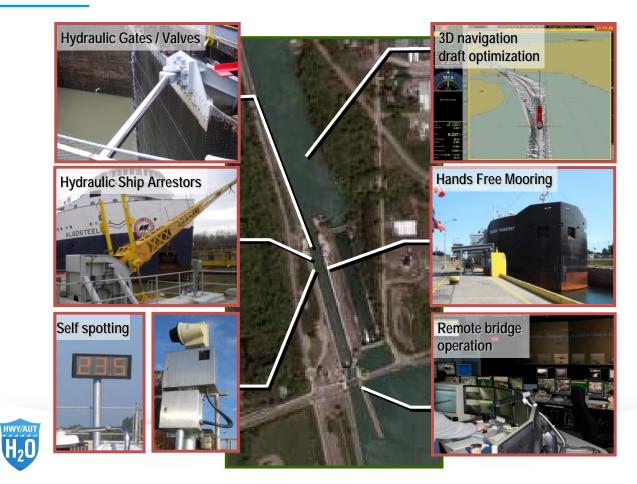

peration
- What's Next?



## **AN OVERVIEW:**

#### The Great Lakes / Seaway System

- Your gateway to the heartland of North America
- 3,700 km marine highway
- 41 ports connected to the System
- serves a region that is:
  - home to 100 million people
  - 26% of US industry
  - 60% of Canadian industry



#### We like to call it.....Hwy H<sub>2</sub>O



# ECONOMIC IMPACT OF GLSLS SYSTEM

#### 4

#### In CDN \$

- 227,000 jobs
- \$34.6 billion economic contribution
- \$14.5 billion in personal income
- \$4.7 billion in taxes paid to federal, state, provincial governments





#### **INFRASTRUCTURE: INVESTING IN OUR FUTURE**





- \$56 million by Canadian Seaway for the 2018/19 fiscal year
- **\$9.5-18.5million** by U.S. Seaway for the 2018 fiscal year



#### **LEVERAGING TECHNOLOGY**



# **VESSEL MOORING (PAST)**











7

## HANDS FREE MOORING



## HANDS FREE MOORING



## **REMOTE OPERATIONS**





# WHAT'S NEXT?



#### E-Shipping/ Smart Shipping

- Continue to automate our processes in all aspects of the company
  - Ex/ e-billing
- Eliminating any duplication of work internally and with any external partners
- Working with our partners to streamline vessel scheduling



# **GET IN TOUCH**



#### Bruce Hodgson Director of Market Development

The St. Lawrence Seaway Management Corporation

bhodgson@seaway.ca www.hwyh20.com



12