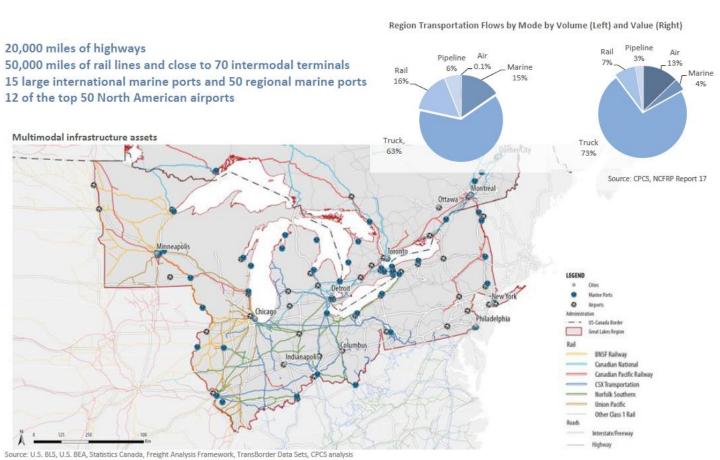

# The gateway to ... and from the heartland of North America

- 3,700 km marine highway
- 41 ports connected to the System
- Supports 227,000 jobs and \$35 billion in economic activity

We like to call it... Hwy H<sub>2</sub>O

### PROXIMITY TO MARKETS

Over 150 million people in North America live within an 8 hour drive of a major port on the Great Lakes / Seaway System