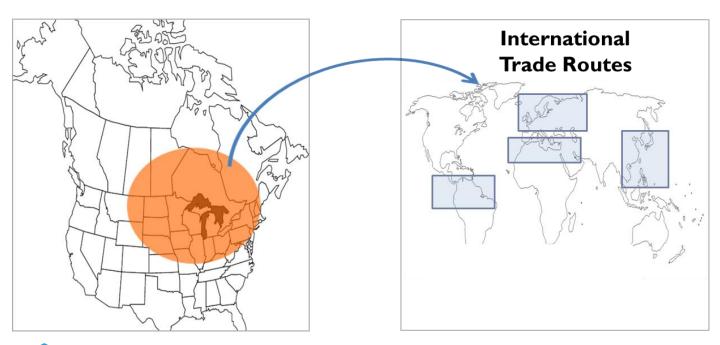

# PRINCIPAL OVERSEAS TRADE ROUTES

Approximately 10 million metric tons shipped annually