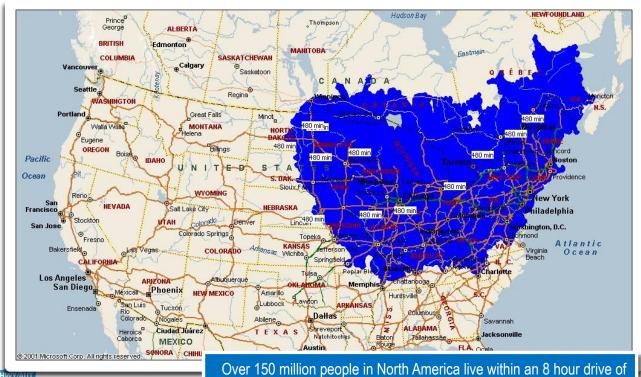

### PROXIMITY TO MARKETS

Over 150 million people in North America live within an 8 hour drive of a major port on the Great Lakes / Seaway System