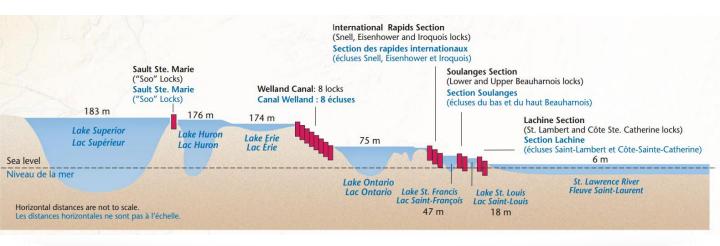

#### Connects the Great Lakes to the Atlantic Ocean

- Montreal to Lake Ontario 2 U.S., 5 Canadian Locks
- Welland Canal 8 Canadian Locks

# THE GREAT LAKES/SEAWAY SYSTEM