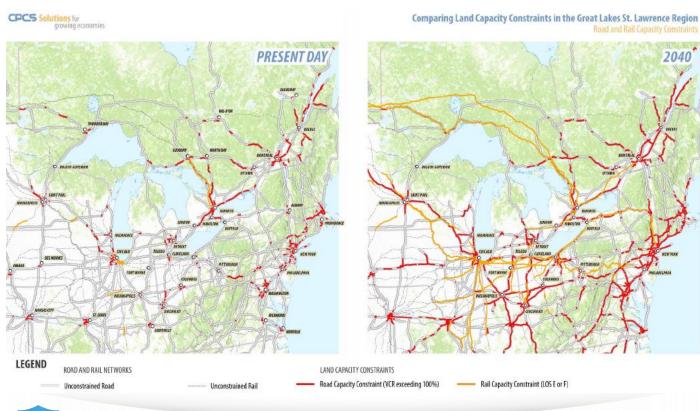

ent Corporation

Corporation de Gestion de la Voie Maritime du Saint-Laurent

#### ST. LAWRENCE SEAWAY

#### Connects the Great Lakes to the Atlantic Ocean

- Montreal to Lake Ontario 2 U.S., 5 Canadian Locks
- Welland Canal 8 Canadian Locks





# THE GREAT LAKES/SEAWAY SYSTEM

# The gateway to ... and from the heartland of North America

- 3,700 km marine highway
- 41 ports connected to the System
- Supports 227,000 jobs and \$35 billion in economic activity



We like to call it... Hwy H<sub>2</sub>O



# PRINCIPAL OVERSEAS TRADE ROUTES

Approximately 10 million metric tons shipped annually





### PROXIMITY TO MARKETS



Over 150 million people in North America live within an 8 hour drive of a major port on the Great Lakes / Seaway System



# **ENSURING EFFICIENCY IN THE FUTURE**







# **FLURRY OF OPPORTUNITIES**







At Left: Lock 3 with HFM pads ready to moor a ship

At Right: Ship moored by HFM (no wires) descends in lock





# **DIVERSE SEAWAY SIZED FLEET**











### **ADVANTAGES TO SHIPPING BY MARINE**







# **IMMEDIATE GROWTH OPPORTUNITIES**



Grain



**Project cargo** 



**Breakbulk** 





# **CHOOSING HWY H<sub>2</sub>O**



**Access to tidewater** 



Improved fluidity of supply chain through optimal utilization of assets



Experienced, safe, reliable infrastructure with room to grow



**Cost competitive** 



**Vessel Availability** 





Bruce Hodgson
Director, Market Development
The St. Lawrence Seaway Management Corporation



www.hwyh20.com