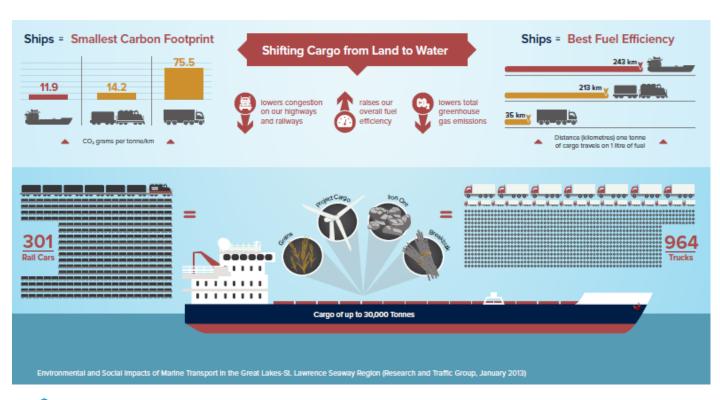

# THE GREAT LAKES/SEAWAY SYSTEM

# The gateway to ... and from the heartland of North America

- 3,700 km marine highway
- 41 ports connected to the System
- Supports 227,000 jobs and \$35 billion in economic activity



We like to call it... Hwy H<sub>2</sub>O



# PRINCIPAL OVERSEAS TRADE ROUTES

Approximately 10 million metric tons shipped annually





### PROXIMITY TO MARKETS



Over 150 million people in North America live within an 8 hour drive of a major port on the Great Lakes / Seaway System



# **ENSURING EFFICIENCY IN THE FUTURE**







# **FLURRY OF OPPORTUNITIES**







At Left: Lock 3 with HFM pads ready to moor a ship

At Right: Ship moored by HFM (no wires) descends in lock





# **DIVERSE SEAWAY SIZED FLEET**











### **ADVANTAGES TO SHIPPING BY MARINE**







# **IMMEDIATE GROWTH OPPORTUNITIES**



Grain



**Project cargo** 



**Breakbulk** 





# **CHOOSING HWY H<sub>2</sub>O**



**Access to tidewater** 



Improved fluidity of supply chain through optimal utilization of assets



Experienced, safe, reliable infrastructure with room to grow



**Cost competitive** 



**Vessel Availability** 





Bruce Hodgson
Director, Market Development
The St. Lawrence Seaway Management Corporation



www.hwyh20.com