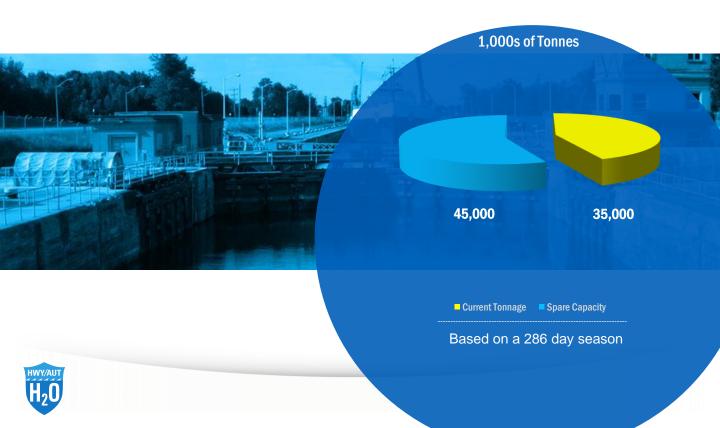

an

- Montreal to Lake Ontario 2 U.S., 5 Canadian Locks
- Welland Canal 8 Canadian Locks





# THE GREAT LAKES/SEAWAY SYSTEM

# The gateway to ... and from the heartland of North America

- 3,700 km marine highway
- 41 ports connected to the System
- Supports 227,000 jobs and \$35 billion in economic activity



We like to call it... Hwy H<sub>2</sub>O



# PRINCIPAL OVERSEAS TRADE ROUTES

Approximately 10 million metric tons shipped annually





### PROXIMITY TO MARKETS



Over 150 million people in North America live within an 8 hour drive of a major port on the Great Lakes / Seaway System



# **ENSURING EFFICIENCY IN THE FUTURE**







# **FLURRY OF OPPORTUNITIES**







At Left: Lock 3 with HFM pads ready to moor a ship

At Right: Ship moored by HFM (no wires) descends in lock





# **DIVERSE SEAWAY SIZED FLEET**











### **ADVANTAGES TO SHIPPING BY MARINE**







# **IMMEDIATE GROWTH OPPORTUNITIES**



Grain



**Project cargo** 



**Breakbulk** 





# **CHOOSING HWY H<sub>2</sub>O**



**Access to tidewater** 



Improved fluidity of supply chain through optimal utilization of assets



Experienced, safe, reliable infrastructure with room to grow



**Cost competitive** 



**Vessel Availability** 





Bruce Hodgson
Director, Market Development
The St. Lawrence Seaway Management Corporation



www.hwyh20.com