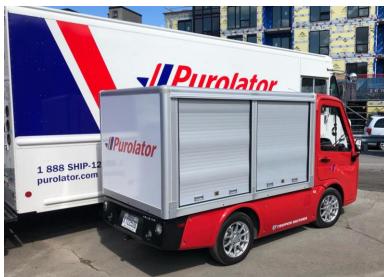

#### Low Speed Vehicles:

- Zero emission electric delivery vehicle
- Small footprint to navigate dense areas
- More utility under different conditions