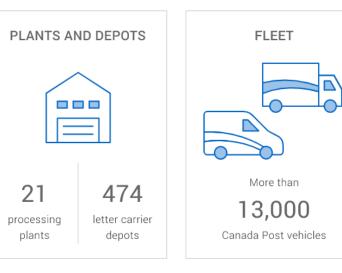

#### Canada Post Overview – 2020 Results

# Canada Post by the numbers:



















### **Our Products**







## **Transaction Mail**

Approximately

2.5 B

pieces

# **Direct Marketing**

Approximately

3.3 B

pieces

## **Parcels**

Almost

400 M

pieces



## **Hub & Spoke Network Model**



# **Delivery Sectors**

Major Urban Centres

Downtown / Dense Urban



Residential / Commercial



Small Cities /
Towns and
Rural
Communities

Regional Municipalities



**Rural Communities** 





## Downtown Dense Urban Challenges

- Urbanization of downtowns driving the need for a more balanced quality of life
- E-commerce growth has led to increased number of vehicles on the road
- Lack of curbside management or designated loading zones force delivery vans to double park and cause congestion
- Increased CO2 emissions







# Alternate Last Mile Delivery Solutions