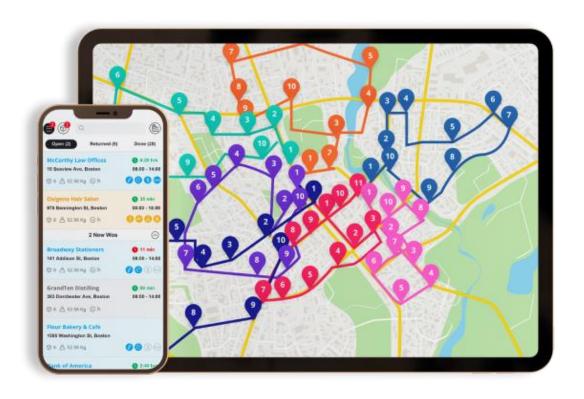

#### **Dynamic Routing:**

- Plans more efficient route designs
- Creates flexible capacity
- Enables integration with customers