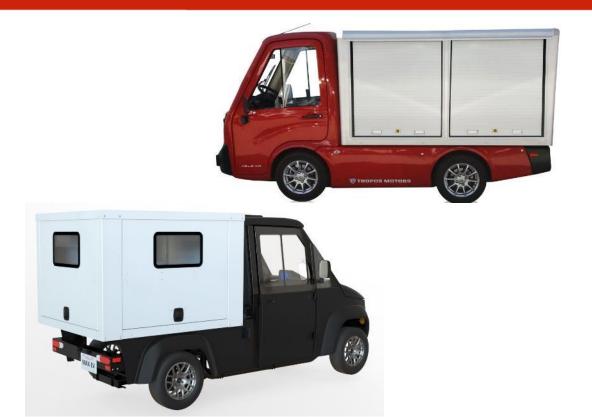

#### Low Speed Vehicles:

- Zero emission electric delivery vehicle
- Small footprint to navigate dense areas
- More utility under different conditions