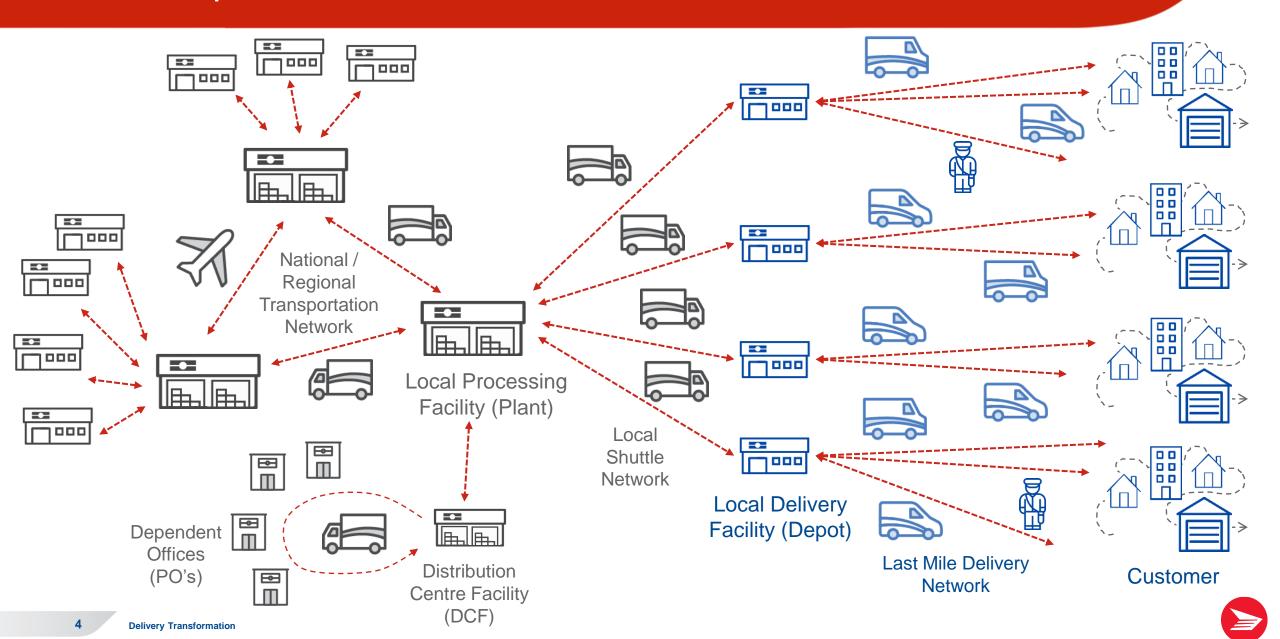

#### Canada Post Overview – 2020 Results

# Canada Post by the numbers:



















### **Our Products**







## **Transaction Mail**

Approximately

2.5 B

pieces

# **Direct Marketing**

Approximately

3.3 B

pieces

## **Parcels**

Almost

400 M

pieces



## **Hub & Spoke Network Model**



# **Delivery Sectors**

Major Urban Centres

Downtown / Dense Urban



Residential / Commercial



Small Cities /
Towns and
Rural
Communities

Regional Municipalities



**Rural Communities** 





## Downtown Dense Urban Challenges

- Urbanization of downtowns driving the need for a more balanced quality of life
- E-commerce growth has led to increased number of vehicles on the road
- Lack of curbside management or designated loading zones force delivery vans to double park and cause congestion
- Increased CO2 emissions







# Alternate Last Mile Delivery Solutions















# Montreal e-Cargo Trike Proof of Concept



#### Key Objectives:

- Evaluate safety and risk impacts
- Develop procedures for loading and delivery
- Assess on street operability

















#### Look ah